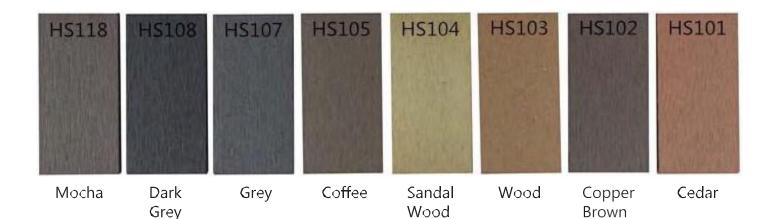

d and hollow profiles for both residential and commercial applications HoHEcotech from Seahawk WPC delivers attractive good looks and durability to outdoor composite decking







#### **Co-extrusion Tiles**

Tiles enjoy all the advantages of the decking floor but is more easier to install and thus win favor from those customers who want to bring as much creativity in outdoor decoration as possible.





#### **Co-extrusion Wall Panel**



Wall Panel is an ever increasingly popular choice for finishing the outside of commercial and domestic buildings.

It is suitable for offices,hotels,architectural fascias and leisure centers, as well as providing a quality refurbishment to modern dwellings.



#### **Traditional Extrusion WPC Decking**

# Traditional WPC Color And Wood Grain Pattern











| Plastic Clip | Stainless Clips | Stainless Clips | Starting Clip |
|--------------|-----------------|-----------------|---------------|
|              |                 |                 |               |

## **3D Wood Grain Decking**

#### **WPC Fluted Wall Panel**





























#### **WPC DIY Tile**











30\$30-12 300\*300mm

60\$60-5 600\*600mm



#### **WPC Fence And Screen**





## **Testing Center**



Refrigerator -40°c

High Precision Densitometer

Material Universal Testing Machine





SEAHAWK BUILDING MATERIALS Co.,Ltd. www.seahawkdeco.com Phone:+86 189 0280 0979 WhatsApp:+63 945 435 0435 info@seahawk-bm.com