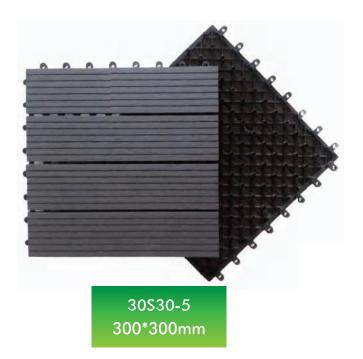

#### **Co-extrusion Tiles**

Tiles enjoy all the advantages of the decking floor but is more easier to install and thus win favor from those customers who want to bring as much creativity in outdoor decoration as possible.

#### **WPC DIY Tile**

30\$30-12 300\*300mm

60\$60-5 600\*600mm