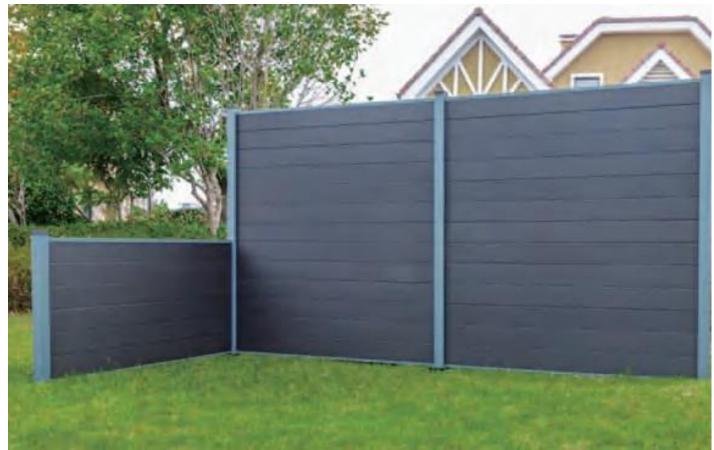

*Co-extrusion Wall Panel**



Wall Panel is an ever increasingly popular choice for finishing the outside of commercial and domestic buildings.

It is suitable for offices,hotels,architectural fascias and leisure centers, as well as providing a quality refurbishment to modern dwellings.



#### **Traditional Extrusion WPC Decking**

# Traditional WPC Color And Wood Grain Pattern











| Plastic Clip | Stainless Clips | Stainless Clips | Starting Clip |
|--------------|-----------------|-----------------|---------------|
|              |                 |                 |               |

## **3D Wood Grain Decking**

#### **WPC Fluted Wall Panel**





























#### **WPC DIY Tile**











30\$30-12 300\*300mm

60\$60-5 600\*600mm



#### **WPC Fence And Screen**





## **Testing Center**



Refrigerator -40°c

High Precision Densitometer

Material Universal Testing Machine





SEAHAWK BUILDING MATERIALS Co.,Ltd. www.seahawkdeco.com Phone:+86 189 0280 0979 WhatsApp:+63 945 435 0435 info@seahawk-bm.com