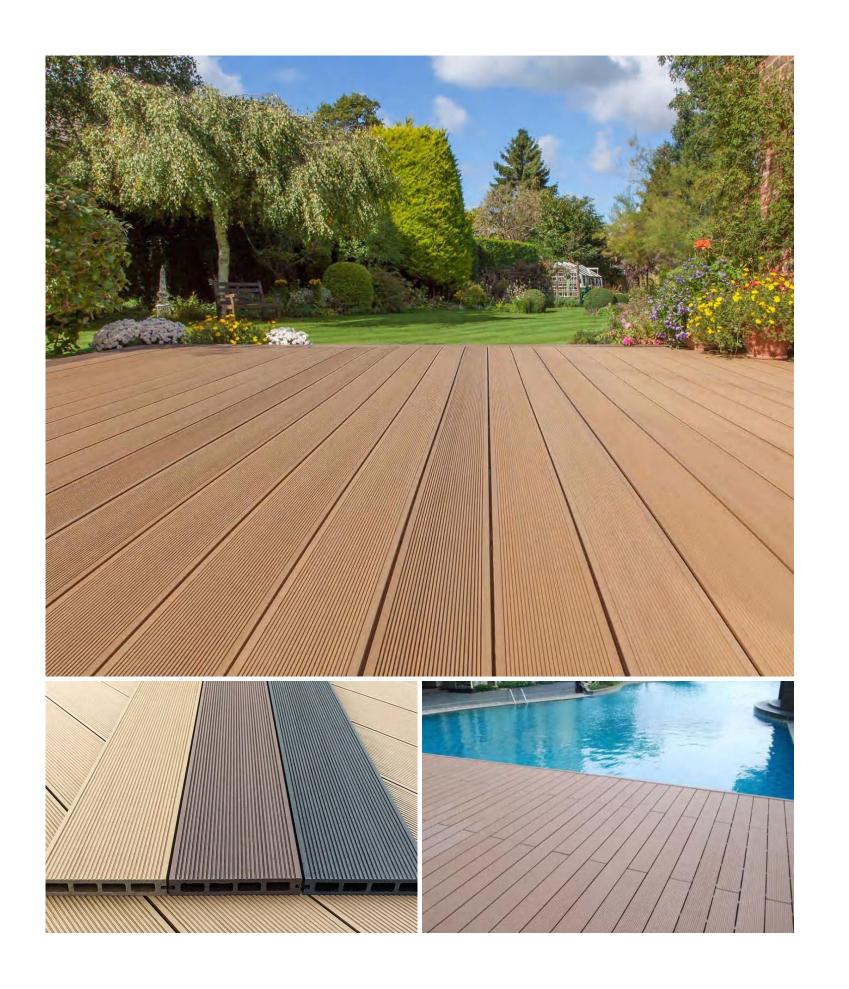

#### **Popular Co-extrusion Decking Profiles**

Available in solid and hollow profiles for both residential and commercial applications HoHEcotech from Seahawk WPC delivers attractive good looks and durability to outdoor composite decking

# Traditional WPC Color And Wood Grain Pattern

| Plastic Clip | Stainless Clips | Stainless Clips | Starting Clip |
|--------------|-----------------|-----------------|---------------|
|              |                 |                 |               |