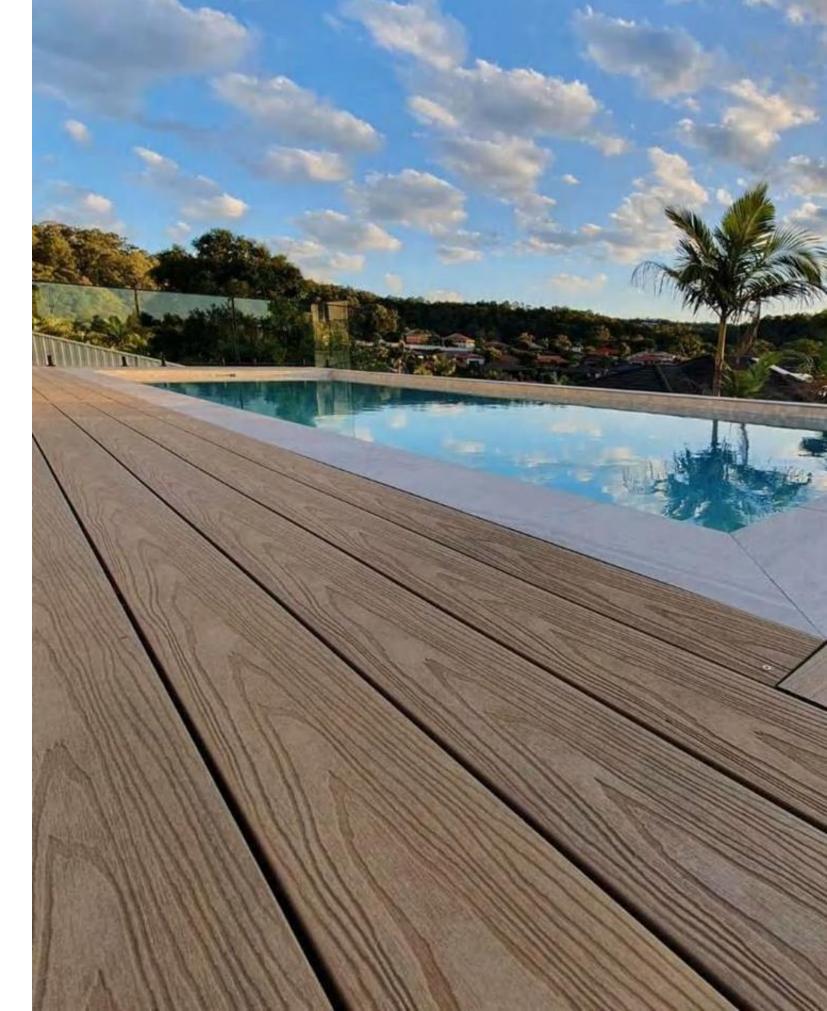

### **Co-extrusion Decking**

- Ultra-low maintenance
- Longevity and durability
- Scratch and stain resistant

Co-extrusion WPC is the upgrade version of traditional WPC with the traditional wpc as the core layer outside the 360 degree covered with aprotective layer.

The core layer and the protective layer are molded by extrusion at the same time.

Their attractive appearance is effectively preserved by a protective polymer sleeve which makes them highly resistant against even the harvest of weather as well as most types of stains damage and casual wear and tear.