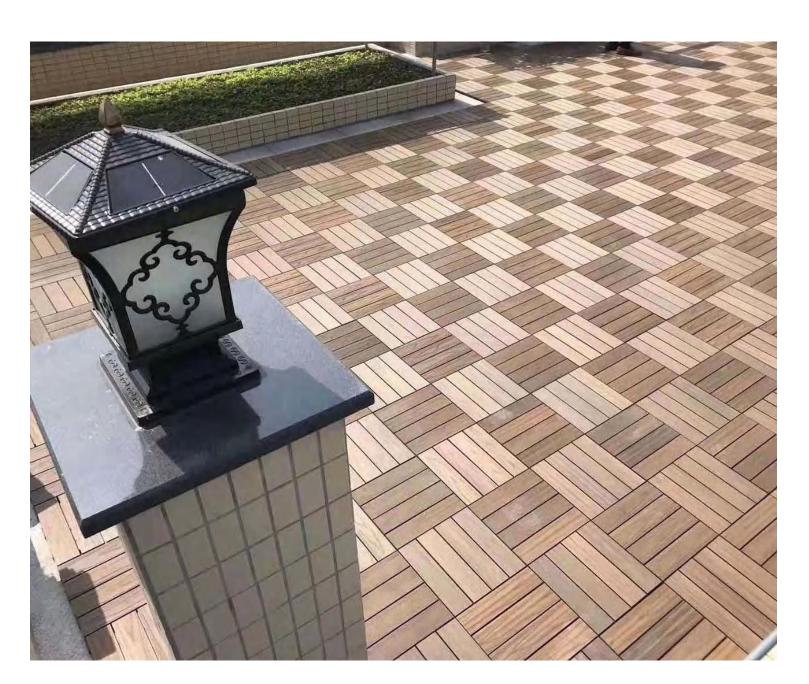

#### **Co-extrusion Tiles**

Tiles enjoy all the advantages of the decking floor but is more easier to install and thus win favor from those customers who want to bring as much creativity in outdoor decoration as possible.