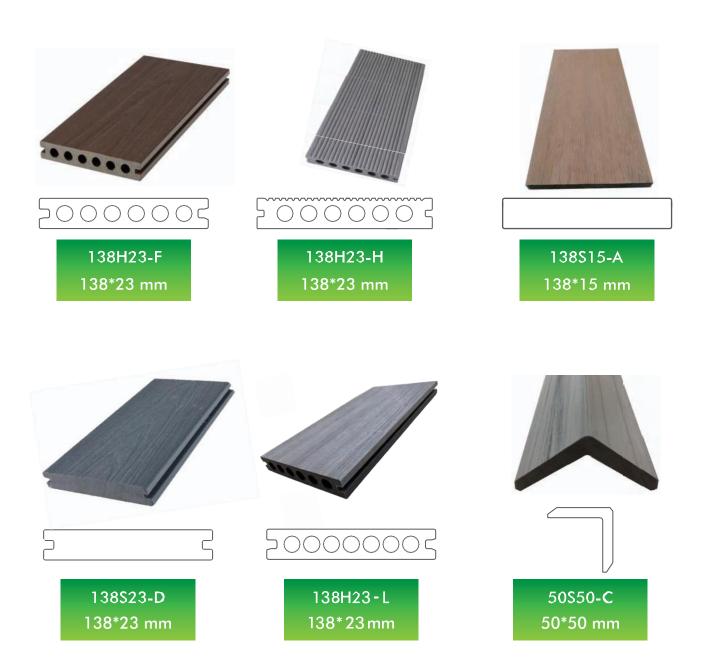

#### **Popular Co-extrusion Decking Profiles**

Available in solid and hollow profiles for both residential and commercial applications HoHEcotech from Seahawk WPC delivers attractive good looks and durability to outdoor composite decking