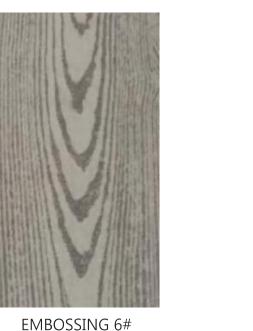

# Traditional WPC Color And Wood Grain Pattern

| Plastic Clip | Stainless Clips | Stainless Clips | Starting Clip |
|--------------|-----------------|-----------------|---------------|
|              |                 |                 |               |

## **3D Wood Grain Decking**