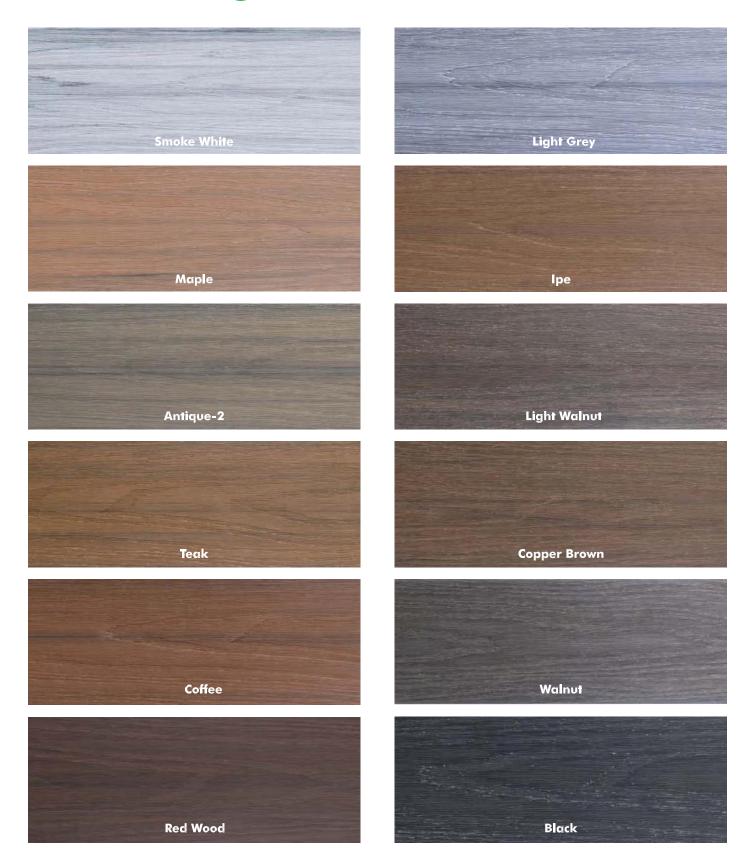

# SEAHAWK DECO

-Outdoor WPC Catalogue-



# Shield

### **Co-extrusion Decking**

- Ultra-low maintenance
- Longevity and durability
- Scratch and stain resistant

Co-extrusion WPC is the upgrade version of traditional WPC with the traditional wpc as the core layer outside the 360 degree covered with aprotective layer.

The core layer and the protective layer are molded by extrusion at the same time.

Their attractive appearance is effectively preserved by a protective polymer sleeve which makes them highly resistant against even the harvest of weather as well as most types of stains damage and casual wear and tear.

#### **Elegance Color Choice**



#### **Popular Co-extrusion Decking Profiles**

Available in solid and hollow profiles for both residential and commercial applications HoHEcotech from Seahawk WPC delivers attractive good looks and durability to outdoor composite decking







#### **Co-extrusion Tiles**

Tiles enjoy all the advantages of the decking floor but is more easier to install and thus win favor from those customers who want to bring as much creativity in outdoor decoration as possible.





#### **Co-extrusion Wall Panel**



Wall Panel is an ever increasingly popular choice for finishing the outside of commercial and domestic buildings.

It is suitable for offices,hotels,architectural fascias and leisure centers, as well as providing a quality refurbishment to modern dwellings.



#### **Traditional Extrusio