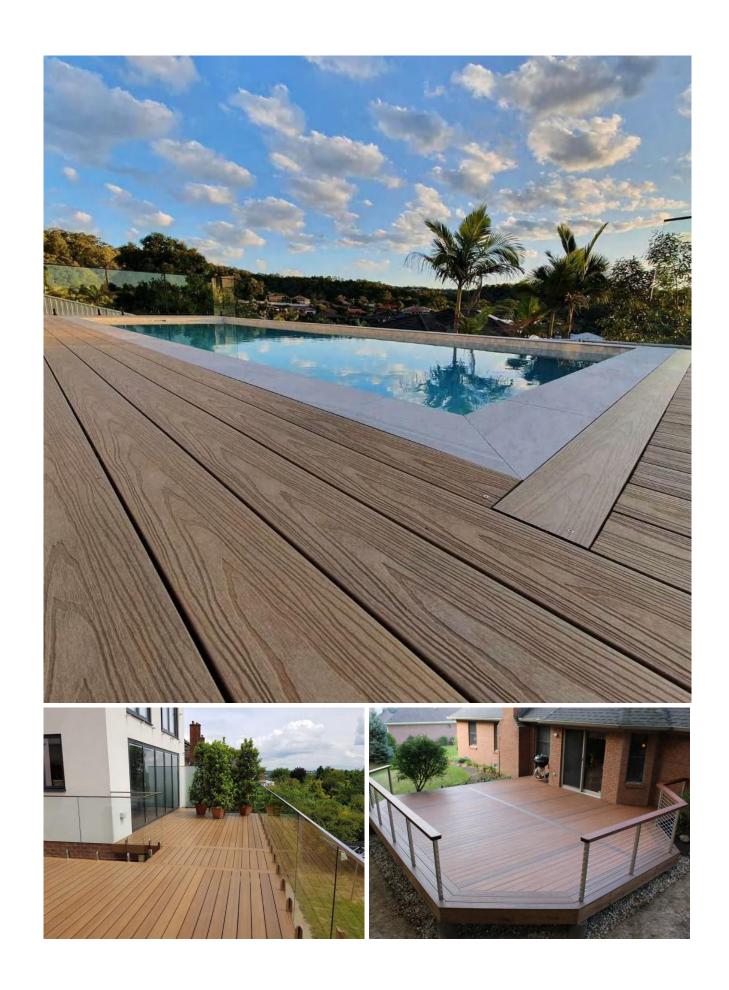

### **Co-extrusion Decking**

- Ultra-low maintenance
- Longevity and durability
- Scratch and stain resistant

Co-extrusion WPC is the upgrade version of traditional WPC with the traditional wpc as the core layer outside the 360 degree covered with aprotective layer.

#### **Popular Co-extrusion Decking Profiles**

Available in solid and hollow profiles for both residential and commercial applications HoHEcotech from Seahawk WPC delivers attractive good looks and durability to outdoor composite decking