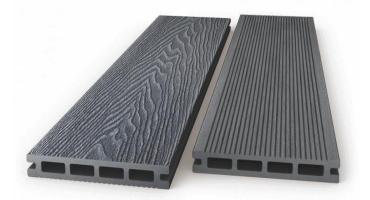

#### **Popular Co-extrusion Decking Profiles**

Available in solid and hollow profiles for both residential and commercial applications HoHEcotech from Seahawk WPC delivers attractive good looks and durability to outdoor composite decking

### **Co-extrusion Decking**

- Ultra-low maintenance
- Longevity and durability
- Scratch and stain resistant

Co-extrusion WPC is the upgrade version of traditional WPC with the traditional wpc as the core layer outside the 360 degree covered with aprotective layer.

The core layer and the protective layer are molded by extrusion at the same time.

Their attractive appearance is effectively preserved by a protective polymer sleeve which makes them highly resistant against even the harvest of weather as well as most types of stains damage and casual wear and tear.