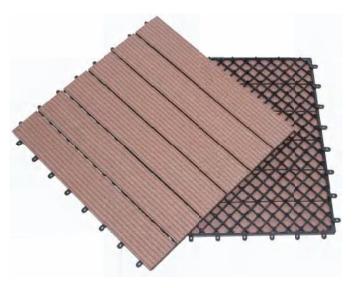

#### **Co-extrusion Tiles**

Tiles enjoy all the advantages of the decking floor but is more easier to install and thus win favor from those customers who want to bring as much creativity in outdoor decoration as possible.

#### **WPC DIY Tile**

30\$30-12 300\*300mm

60\$60-5 600\*600mm