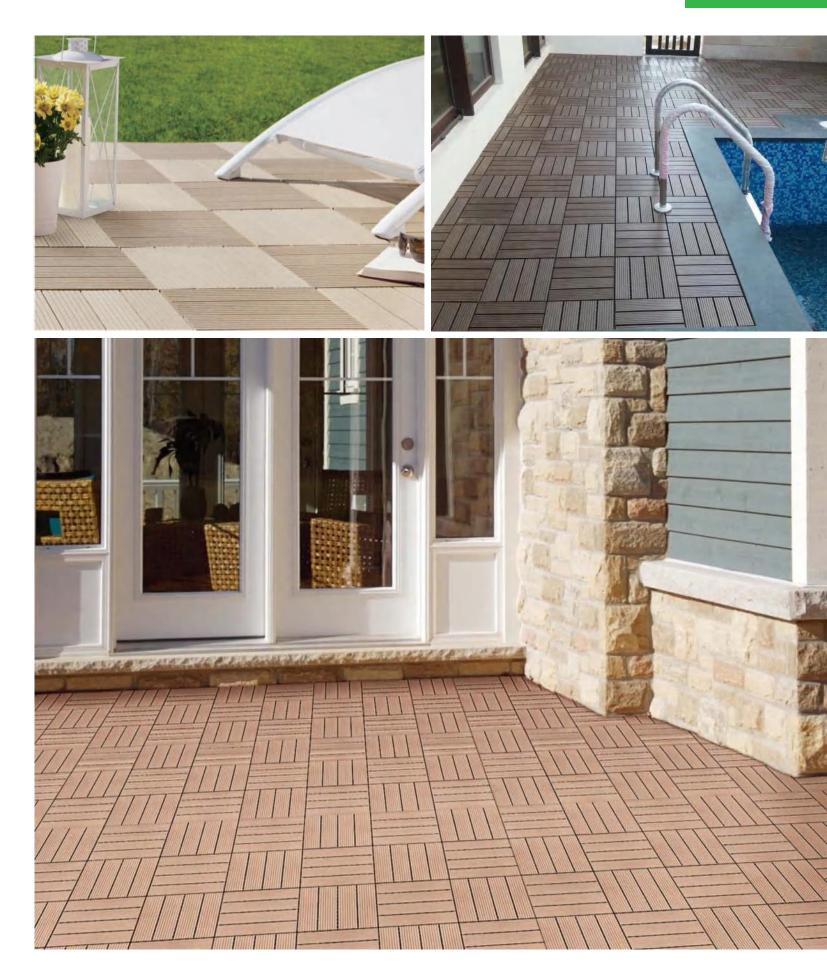

#### **Co-extrusion Tiles**

Tiles enjoy all the advantages of the decking floor but is more easier to install and thus win favor from those customers who want to bring as much creativity in outdoor decoration as possible.

#### **WPC DIY Tile**

30\$30-12 300\*300mm

60\$60-5 600\*600mm