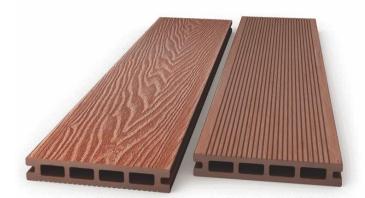

#### **Popular Co-extrusion Decking Profiles**

Available in solid and hollow profiles for both residential and commercial applications HoHEcotech from Seahawk WPC delivers attractive good looks and durability to outdoor composite decking

### **Co-extrusion Decking**

- Ultra-low maintenance
- Longevity and durability
- Scratch and stain resistant

Co-extrusion WPC is the upgrade version of traditional WPC with the traditional wpc as the core layer outside the 360 degree covered with aprotective layer.

The core layer and the protective layer are molded by extrusion at the same time.

Their attractive appearance is effectively preserved by a protective polymer sleeve which makes them highly resistant against even the harvest of weather as well as most types of stains damage and casual wear and tear.