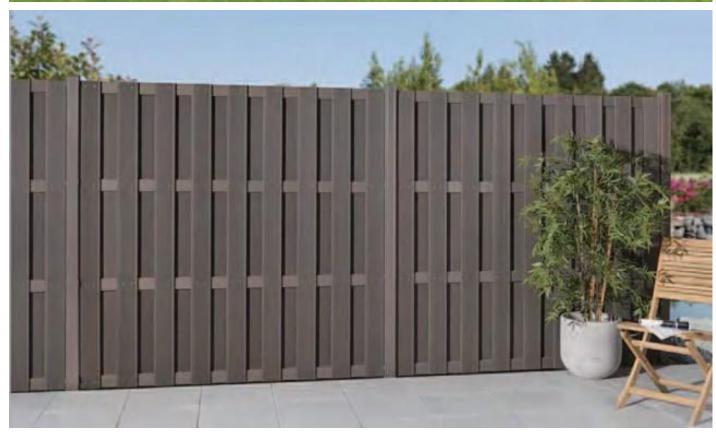

o-extrusion Wall Panel**



Wall Panel is an ever increasingly popular choice for finishing the outside of commercial and domestic buildings.

It is suitable for offices,hotels,architectural fascias and leisure centers, as well as providing a quality refurbishment to modern dwellings.



#### **Traditional Extrusion WPC Decking**

# Traditional WPC Color And Wood Grain Pattern











| Plastic Clip | Stainless Clips | Stainless Clips | Starting Clip |
|--------------|-----------------|-----------------|---------------|
|              |                 |                 |               |

## **3D Wood Grain Decking**

#### **WPC Fluted Wall Panel**





























#### **WPC DIY Tile**











30\$30-12 300\*300mm

60\$60-5 600\*600mm



#### **WPC Fence And Screen**





## **Testing Center**



Refrigerator -40°c

High Precision Densitometer

Material Universal Testing Machine





SEAHAWK BUILDING MATERIALS Co.,Ltd. www.seahawkdeco.com Phone:+86 189 0280 0979 WhatsApp:+63 945 435 0435 info@seahawk-bm.com