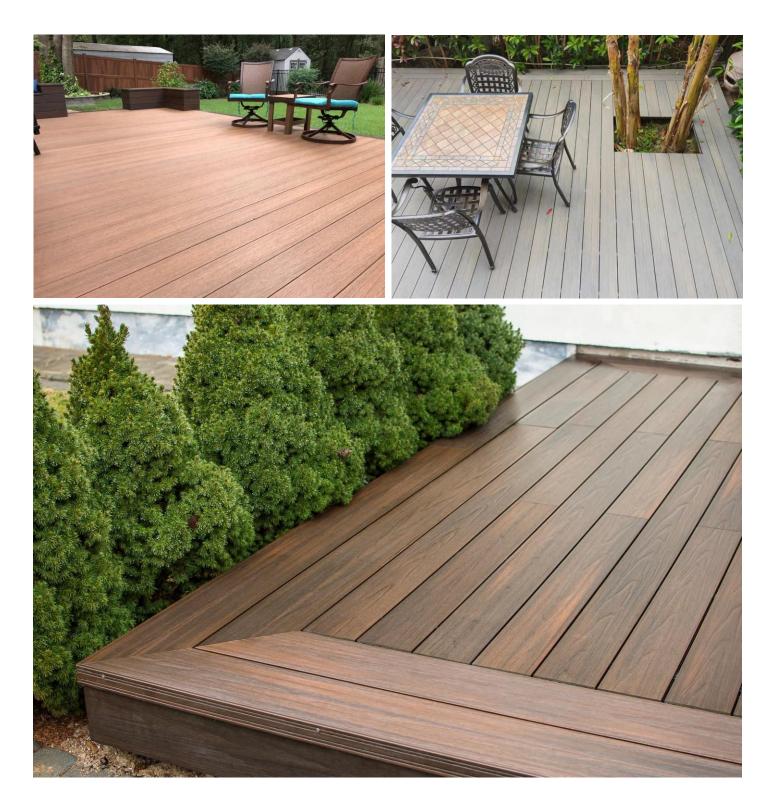

### **Co-extrusion Decking**

- Ultra-low maintenance
- Longevity and durability
- Scratch and stain resistant

Co-extrusion WPC is the upgrade version of traditional WPC with the traditional wpc as the core layer outside the 360 degree covered with aprotective layer.

The core layer and the protective layer are molded by extrusion at the same time.

Their attractive appearance is effectively preserved by a protective polymer sleeve which makes them highly resistant against even the harvest of weather as well as most types of stains damage and casual wear and tear.

#### **Popular Co-extrusion Decking Profiles**

Available in solid and hollow profiles for both residential and commercial applications HoHEcotech from Seahawk WPC delivers attractive good looks and durability to outdoor composite decking