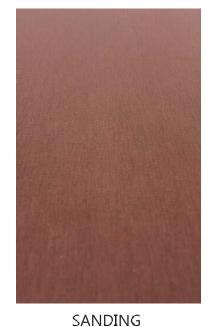

# Traditional WPC Color And Wood Grain Pattern

| Plastic Clip | Stainless Clips | Stainless Clips | Starting Clip |
|--------------|-----------------|-----------------|---------------|
|              |                 |                 |               |