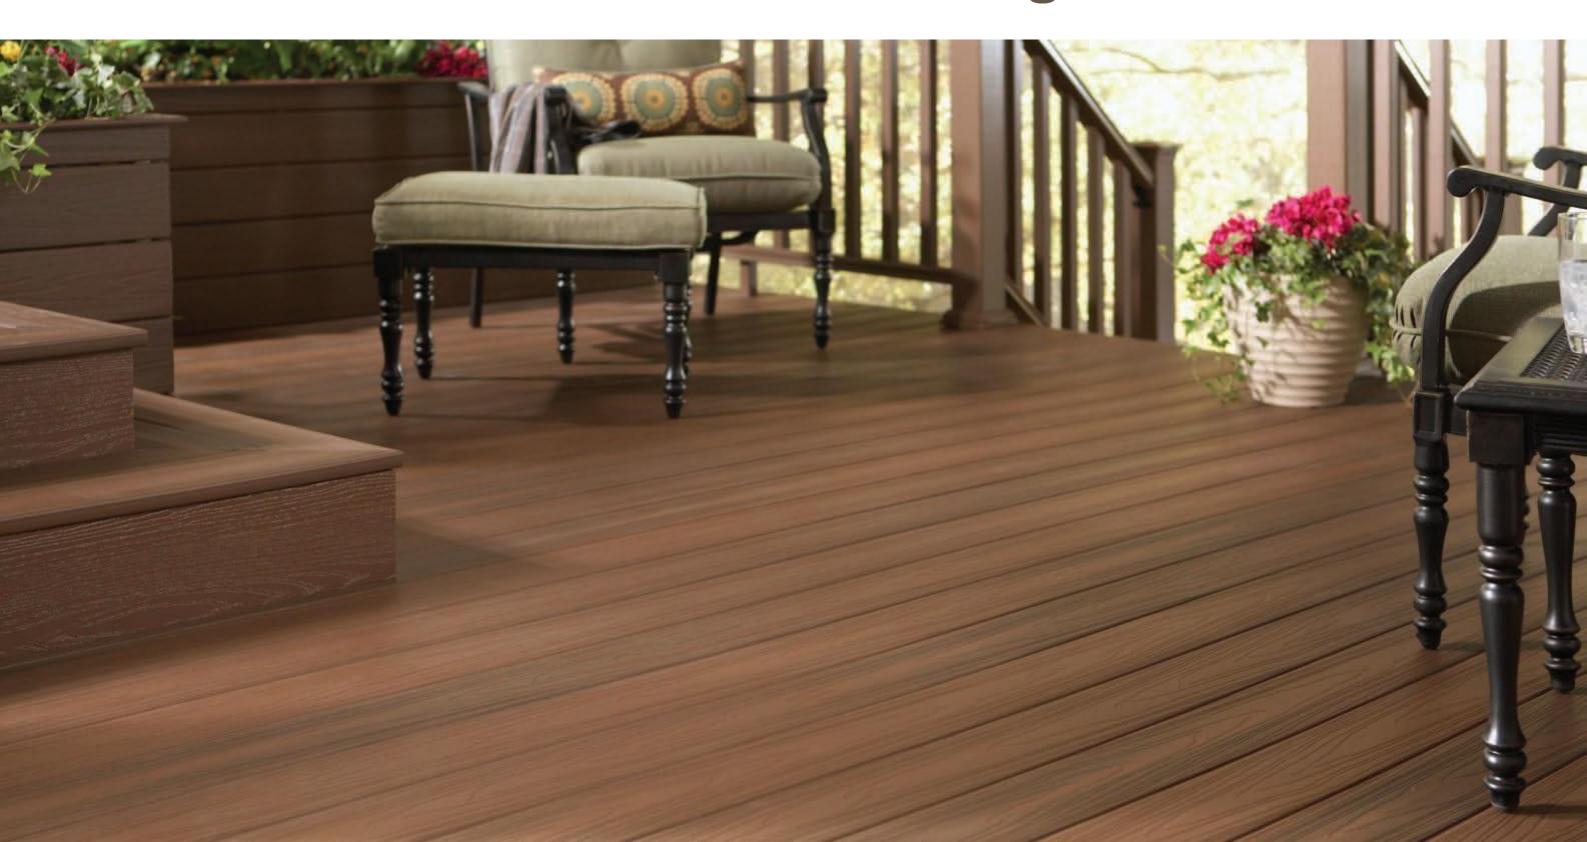

### **Co-extrusion Decking**

- Ultra-low maintenance
- Longevity and durability
- Scratch and stain resistant

Co-extrusion WPC is the upgrade version of traditional WPC with the traditional wpc as the core layer outside the 360 degree covered with aprotective layer.

The core layer and the protective layer are molded by extrusion at the same time.

Their attractive appearance is effectively preserved by a protective polymer sleeve which makes them highly resistant against even the harvest of weather as well as most types of stains damage and casual wear and tear.