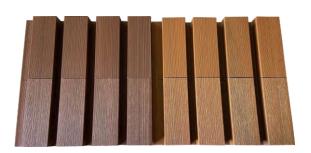

# Traditional WPC Color And Wood Grain Pattern

| Plastic Clip | Stainless Clips | Stainless Clips | Starting Clip |
|--------------|-----------------|-----------------|---------------|
|              |                 |                 |               |