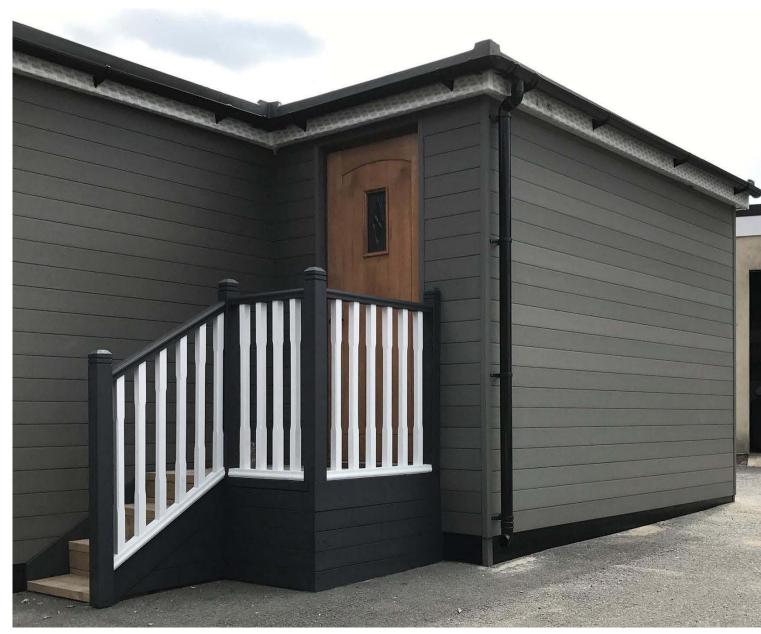

#### **Co-extrusion Wall Panel**

Wall Panel is an ever increasingly popular choice for finishing the outside of commercial and domestic buildings.

It is suitable for offices,hotels,architectural fascias and leisure centers, as well as providing a quality refurbishment to modern dwellings.